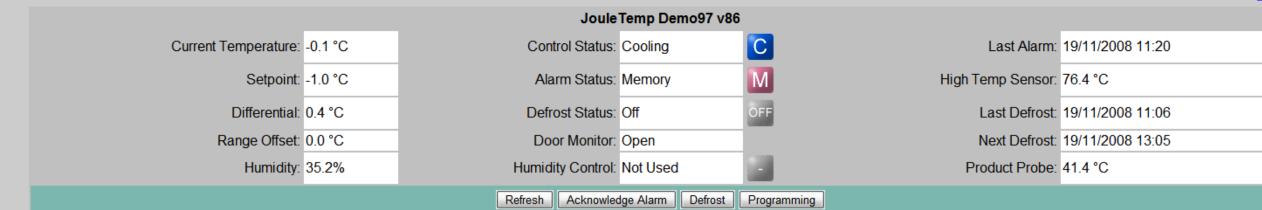

11:53 192.168.160.097

mobile page

JouleTemp

| Date       | Time     | Event    | Temperat | High<br>Temp | Humidity | Product<br>Probe | Alarm | Control   | Defrost     | Isolate | Door | Alarm<br>Ack. | Temp. | Distress<br>Alarm | Door<br>Alarm | Network<br>Alarm | Humidity<br>Alarm |
|------------|----------|----------|----------|--------------|----------|------------------|-------|-----------|-------------|---------|------|---------------|-------|-------------------|---------------|------------------|-------------------|
|            |          |          | ure      | Sensor       |          | Probe            |       |           |             |         |      | ACK.          | Alarm | Alarm             | Alarm         | Alarm            | Alarm             |
| 19/11/2008 | 11:54:00 | Periodic | -0.1 °C  | 76.4 °C      | 35.30%   | 41.4 °C          | Off   | On        | Off         | Off     | Ope  | Ok            | Ok    | Ok                | Ok            | Ok               | Ok                |
| 19/11/2008 | 11:53:00 | Periodic | -0.1 °C  | 76.4 °C      | 35.20%   | 41.4 °C          | Off   | On        | Off         | Off     | Ope  | Ok            | Ok    | Ok                | Ok            | Ok               | Ok                |
| 19/11/2008 | 11:52:00 | Periodic | 0.0 °C   | 76.4 °C      | 35.00%   | 41.4 °C          | Off   | On        | Off         | Off     | Ope  | Ok            | Ok    | Ok                | Ok            | Ok               | Ok                |
| 19/11/2008 | 11:51:00 | Periodic | 0.1 °C   | 76.4 °C      | 34.90%   | 41.3 °C          | Off   | On        | Off         | Off     | Ope  | Ok            | Ok    | Ok                | Ok            | Ok               | Ok                |
| 19/11/2008 | 11:50:00 | Periodic | 0.2 °C   | 76.4 °C      | 34.70%   | 41.3 °C          | Off   | On        | Off         | Off     | Ope  | Ok            | Ok    | Ok                | Ok            | Ok               | Ok                |
| 19/11/2008 | 11:49:00 | Periodic | 0.4 °C   | 76.4 °C      | 34.60%   | 41.3 °C          | Off   | On        | Off         | Off     | Ope  | Ok            | Ok    | Ok                | Ok            | Ok               | Ok                |
| 19/11/2008 | 11:48:00 | Periodic | 0.5 °C   | 76.4 °C      | 34.60%   | 41.2 °C          | Off   | On        | Off         | Off     | Ope  | Ok            | Ok    | Ok                | Ok            | Ok               | Ok                |
| 19/11/2008 | 11:47:00 | Periodic | 0.6 °C   | 76.3 °C      | 34.50%   | 41.1 °C          | Off   | On        | Off         | Off     | Ope  | Ok            | Ok    | Ok                | Ok            | Ok               | Ok                |
|            |          |          |          |              |          |                  |       |           |             |         |      |               |       |                   |               |                  |                   |
|            |          |          |          |              |          |                  |       | $\Lambda$ |             |         |      |               |       |                   |               |                  |                   |
| 19/10/2008 | 12:25:00 | Periodic | -1.3 °C  | 74.0 °C      | 34.70%   | 41.2 °C          | Off   | On        | Off         | Off     | Ope  | Ok            | Ok    | Ok                | Ok            | Ok               | Ok                |
| 19/10/2008 | 12:24:00 | Periodic | -1.2 °C  | 74.0 °C      | 34.80%   | 41.2 °C          | Off   | On        | Off         | Off     | Ope  | Ok            | Ok    | Ok                | Ok            | Ok               | Ok                |
| 19/10/2008 | 12:23:00 |          | -1.1 °C  | 74.0 °C      | 34.70%   | 41.1 °C          | Off   | On        | Off         | Off     | Ope  | Ok            | Ok    | Ok                | Ok            | Ok               | Ok                |
| 19/10/2008 | 12:22:00 | Periodic | -1.0 °C  | 74.0 °C      | 34.70%   | 41.1 °C          | Off   | On        | Off         | Off     | Ope  | Ok            | Ok    | Ok                | Ok            | Ok               | Ok                |
| 19/10/2008 | 12:21:00 |          | -0.9 °C  | 74.0 °C      |          | 41.0 °C          | Off   | On        | Off         | Off     | Ope  | Ok            | Ok    | Ok                | Ok            | Ok               | Ok                |
| 19/10/2008 | 12:20:00 | Periodic | -0.8 °C  | 74.0 °C      | 34.60%   | 41.0 °C          | Off   | On        | Off         | Off     | Ope  | Ok            | Ok    | Ok                | Ok            | Ok               | Ok                |
| 19/10/2008 | 12:19:00 | Periodic | -0.7 °C  | 74.0 °C      | 34.60%   | 41.0 °C          | Off   | On        | Off         | Off     | Ope  | Ok            | Ok    | Ok                | Ok            | Ok               | Ok                |
| 19/10/2008 | 12:18:00 | Periodic | -0.6 °C  | 74.0 °C      | 34.70%   | 41.0 °C          | Off   | On        | Off         | Off     | Ope  | Ok            | Ok    | Ok                | Ok            | Ok               | Ok                |
| 19/10/2008 | 12:17:01 | Periodic | -0.5 °C  | 74.0 °C      | 34.70%   | 41.0 °C          | Off   | On        | Off         | Off     | Ope  | Ok            | Ok    | Ok                | Ok            | Ok               | Ok                |
| 19/10/2008 | 12:16:00 | Periodic | -0.4 °C  | 74.0 °C      | 34.60%   | 41.0 °C          | Off   | On        | Off         | Off     | Ope  | Ok            | Ok    | Ok                | Ok            | Ok               | Ok                |
| 19/10/2008 | 12:15:00 | Periodic | -0.3 °C  | 74.0 °C      | 34.50%   | 41.0 °C          | Off   | On        | Off         | Off     | Ope  | Ok            | Ok    | Ok                | Ok            | Ok               | Ok                |
| 19/10/2008 | 12:14:00 | Periodic | -0.2 °C  | 74.0 °C      | 34.60%   | 40.9 °C          | Off   | On        | Off         | Off     | Ope  | Ok            | Ok    | Ok                | Ok            | Ok               | Ok                |
| 19/10/2008 | 12:13:00 | Periodic | -0.1 °C  | 74.0 °C      | 34.60%   | 40.9 °C          | Off   | On        | Off         | Off     | Ope  | Ok            | Ok    | Ok                | Ok            | Ok               | Ok                |
| 19/10/2008 | 12:12:01 | Periodic | 0.1 °C   | 74.0 °C      | 34.60%   | 40.9 °C          | Off   | On        | Off         | Off     | Ope  | Ok            | Ok    | Ok                | Ok            | Ok               | Ok                |
| 19/10/2008 | 12:11:00 | Periodic | 0.2 °C   | 74.0 °C      | 34.60%   | 40.8 °C          | Off   | On        | Off         | Off     | Ope  | Ok            | Ok    | Ok                | Ok            | Ok               | Ok                |
| 19/10/2008 | 12:10:00 | Periodic | 0.4 °C   | 74.0 °C      | 34.60%   | 40.8 °C          | Off   | On        | <b>O</b> ff | Off     | Ope  | Ok            | Ok    | Ok                | Ok            | Ok               | Ok                |
| 19/10/2008 | 12:09:00 | Periodic | 0.5 °C   | 74.0 °C      | 34.60%   | 40.8 °C          | Off   | On        | <b>O</b> ff | Off     | Ope  | Ok            | Ok    | Ok                | Ok            | Ok               | Ok                |
| 19/10/2008 | 12:08:00 | Periodic | 0.5 °C   | 74.0 °C      | 34.50%   | 40.8 °C          | Off   | On        | Off         | Off     | Ope  | Ok            | Ok    | Ok                | Ok            | Ok               | Ok                |
| 19/10/2008 | 12:07:01 | Periodic | 0.5 °C   | 74.0 °C      | 34.60%   | 40.8 °C          | Off   | On        | Off         | Off     | Ope  | Ok            | Ok    | Ok                | Ok            | Ok               | Ok                |
| 19/10/2008 | 12:06:00 | Periodic | 0.4 °C   | 74.0 °C      | 34.50%   | 40.8 °C          | Off   | On        | Off         | Off     | Ope  | Ok            | Ok    | Ok                | Ok            | Ok               | Ok                |
| 19/10/2008 | 12:05:00 | Periodic | 0.2 °C   | 74.0 °C      | 34.60%   | 40.9 °C          | Off   | On        | Of          | Off     | Ope  | Ok            | Ok    | Ok                | Ok            | Ok               | Ok                |
| 19/10/2008 | 12:04:00 | Periodic | -0.1 °C  | 74.0 °C      | 34.50%   | 40.8 °C          | Off   | On        | Off         | Off     | Ope  | Ok            | Ok    | Ok                | Ok            | Ok               | Ok                |
| 19/10/2008 | 12:03:00 | Periodic | -0.3 °C  | 74.0 °C      | 34.60%   | 40.9 °C          | Off   | On        | Off         | Off     | Ope  | Ok            | Ok    | Ok                | Ok            | Ok               | Ok                |
| 19/10/2008 | 12:02:00 | Periodic | -0.7 °C  | 74.0 °C      | 34.40%   | 40.9 °C          | Off   | On        | Off         |         | Ope  | Ok            | Ok    | Ok                | Ok            | Ok               | Ok                |
| 19/10/2008 | 12:01:00 | Periodic | -1.2 °C  | 74.0 °C      | 34.70%   | 40.9 °C          | Off   | Off       | Off         | Off     | Ope  | Ok            | Ok    | Ok                | Ok            | Ok               | Ok                |
| 19/10/2008 | 12:00:00 |          | -1.4 °C  | 74.0 °C      | 34.60%   | 40.9 °C          | Off   | Off       | Off         | Off     | Ope  | Ok            | Ok    | Ok                | Ok            | Ok               | Ok                |
| 19/10/2008 | 11:59:00 | Periodic | -1.4 °C  | 74.0 °C      | 34.20%   | 40.9 °C          | Off   | On        | Off         | Off     | Ope  | Ok            | Ok    | Ok                | Ok            | Ok               | Ok                |
| 19/10/2008 | 11:58:00 | Periodic | -1.3 °C  | 74.0 °C      | 34.00%   | 40.9 °C          | Off   | On        | Off         | Off     | Ope  | Ok            | Ok    | Ok                | Ok            | Ok               | Ok                |
| 19/10/2008 | 11:57:00 | Periodic | -1.2 °C  | 74.0 °C      | 34.00%   | 40.9 °C          | Off   | On        | Off         | Off     | Ope  | Ok            | Ok    | Ok                | Ok            | Ok               | Ok                |
| 19/10/2008 | 11:56:00 | Periodic | -1.1 °C  | 74.0 °C      | 33.90%   | 41.0 °C          | Off   | On        | Off         | Off     | Ope  | Ok            | Ok    | Ok                | Ok            | Ok               | Ok                |
| 19/10/2008 | 11:55:00 | Periodic | -1.0 °C  | 74.0 °C      | 33.80%   | 41.0 °C          | Off   | On        | Off         | Off     | Ope  | Ok            | Ok    | Ok                | Ok            | Ok               | Ok                |
| 19/10/2008 | 11:54:00 | Periodic | -0.9 °C  | 74.0 °C      | 33.70%   | 41.0 °C          | Off   | On        | Off         | Off     | Ope  | Ok            | Ok    | Ok                | Ok            | Ok               | Ok                |