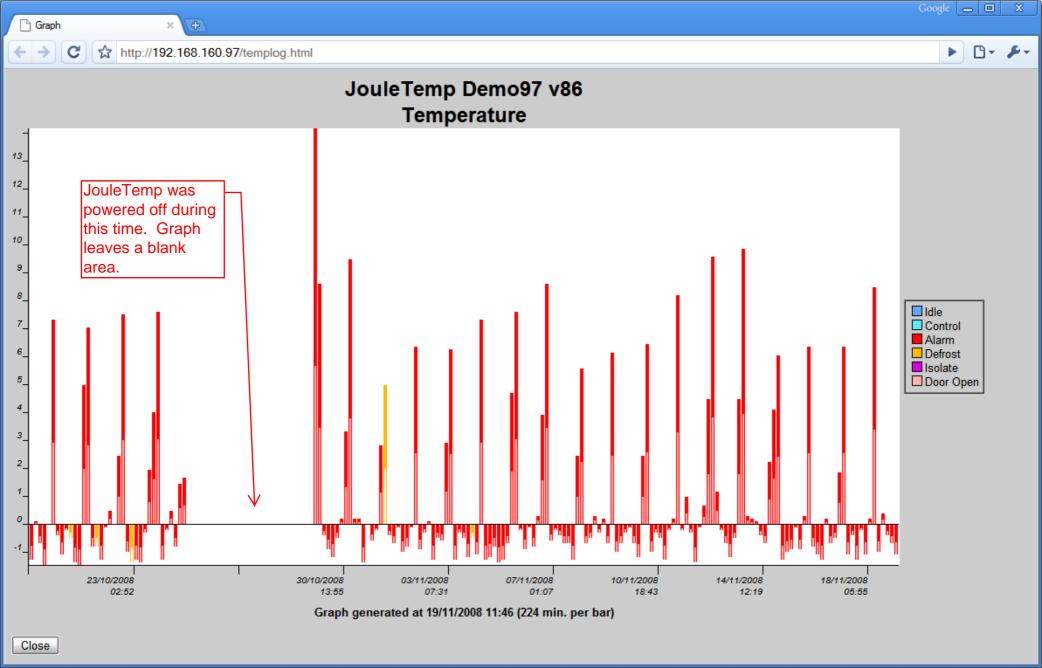

Where there are no records (i.e. powered off), no empty lines are generated.

data has been deleted to fit on a siungle page. 1 Hour 4 Hours 12 Hours 1 Day 3 Days 7 Days 14 Days