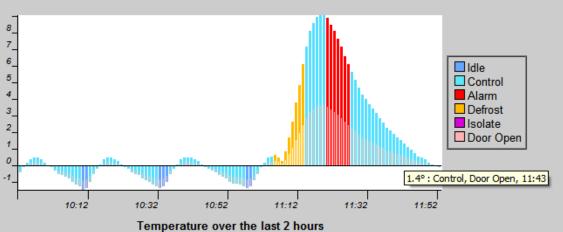

Where there are no records (i.e. powered off), no empty lines are generated.

data has been deleted to fit on a siungle page. 1 Hour 4 Hours 12 Hours 1 Day 3 Days 7 Days 14 Days