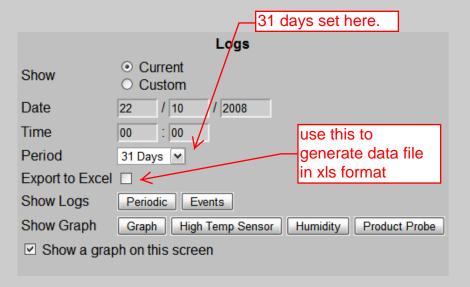

Where there are no records (i.e. powered off), no empty lines are generated.

data has been deleted to fit on a siungle page. 1 Hour 4 Hours 12 Hours 1 Day 3 Days 7 Days 14 Days